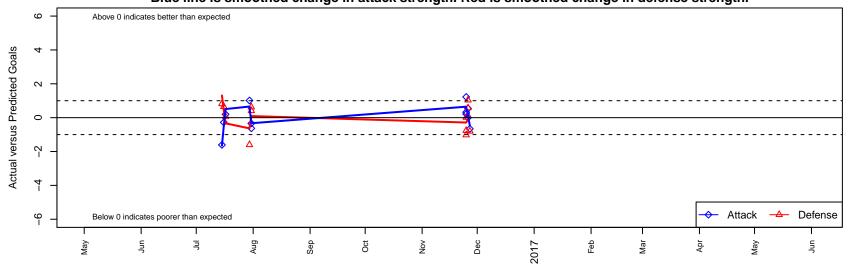

Venues played: 2016 Carlsbad Nov Nights College Showcase E

**RSF Attack Academy B01** Dots are actual minus expected GF (blue circles) and GA (red triangles). Blue line is smoothed change in attack strength. Red is smoothed change in defense strength.