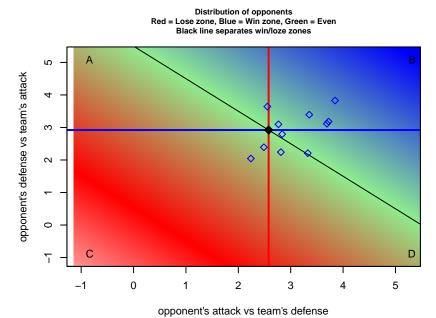

average number of goals per game relative to expected

average number of goals per game relative to expected

olot. A=Neither has attack advantage, B=Opponent has both attack and defense advantage, C=Opponent has both attack and defense disadvantage, D=Both have